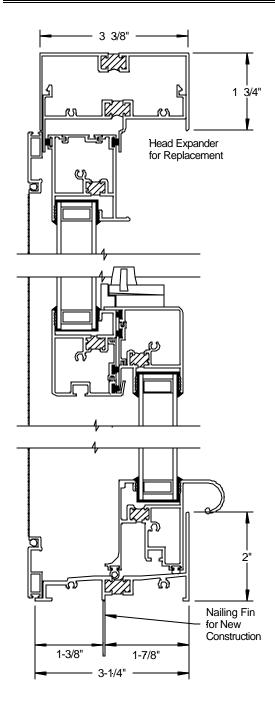

## **Standard Features**

- 3-1/4" Frame Depth
- T-6063 Aluminum Extrusions with .062" walls
- Thermally Broken Frame and Sash
- Factory Glazed with 7/8" Insulated Glass with Super Spacer<sup>®</sup> warm edge spacer technology for superior thermal performance.
- Zinc die-cast Cam Locks, 2 locks standard over 24" in width
- Replacement or New Construction Frames
- Finseal Weatherseals on both sashes with two rubber bulbs at the frame sill, and four weatherstrips at the interlock.
- Both sashes tilt in for easy cleaning if desired.
- Architectural paint finish meets AAMA 2603. Colors available for normal lead times: White, Bronze, and Tan. For large projects, custom colors are available on a special order basis – please contact our office for details.
- Concealed Spiral Balances for quiet, low-friction operation. Commercial Heavy Duty Balances are available for most large size windows.
- Strong Extruded Aluminum bottom lift rail
- Available with nail fin for new construction or without nail fin for replacement applications.
- Sill Angle for sloped sill replacement applications and Head Expanders are available.