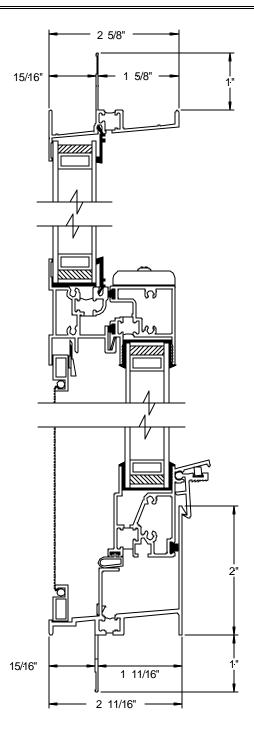

## Commercial Aluminum Single Hung H-C50

## **Standard Features**

- 2-5/8" Frame Depth
- T-6063 Aluminum Extrusions with .062" walls
- Thermally Broken Frame and Sash
- Factory Glazed with 7/8" Insulated Glass with Super Spacer<sup>®</sup> warm edge spacer technology for superior thermal performance.
- Spring Loaded Clip Locks are standard. Cam Locks are available upon request.
- Equal Leg Frame
- Finseal Dual Weatherseals on active sash
- Fixed Lite is interior glazed with channel glazed active sash – both are field serviceable.
- Architectural paint finish meets AAMA 2603. Colors available for normal lead times: White, Bronze, Tan, and Clear Anodized. For large projects, custom colors are available on a special order basis – please contact our office for details.
- Concealed Spiral Balances for quiet, low-friction operation. Commercial Heavy Duty Balances are available for most large size windows.
- Strong Extruded Aluminum center frame bar
- Available with nail fin for new construction or without nail fin for replacement applications.
- Sill Angle for sloped sill replacement applications and Head Expanders are available.