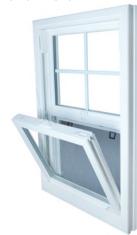

#### STANDARD VINYL COLORS

#### INTERIOR/EXTERIOR





Replacement orders may require a custom color match.

#### EXTERIOR PAINT OPTIONS

Actual colors may be slightly different than those shown.



#### **GRID DESIGN OPTIONS**

Grid-between-the-glass (GBG) options include our 9/16" or 3/4" Flat grid as well as 11/16" or 1" Contoured grid in several different patterns to suit your design taste.



#### **AVAILABLE IN SIX DIFFERENT STYLES**









Double Hung

Double Slider

Single Hung

Fixed Picture

A Variety of Fixed Architectural Shapes





IF YOU CAN DREAM IT, WE CAN MAKE IT.

Single Slider

All of our windows are custom built to your order. Speak to your West Window sales representative for more information on custom shapes, sizes and options.

#### DOUBLE HUNG



SINGLE HUNG



## Why $WestEdge^{TM}$

#### **EASY MAINTENANCE & OPERATION**

Durable solid vinyl construction for long lasting beauty and tilt in sashes for easy cleaning make the WestEdge $^{\text{TM}}$  simple to maintain and enjoy.

#### **COMFORT**

High efficiency vinyl combined with advanced Low-E<sup>2</sup> glass and warm edge spacer technology help keep your home comfortable year-round.

#### CONFIDENCE

WestEdge™ windows are independently tested and certified, and made by a company that has faithfully stood behind their products with great quality and service since 1949.

#### SLIDING WINDOWS

Our easy operating sliders look and perform great year after year.









# West Window

**SINCE 1949** 

We appreciate you considering West Window. We have built a reputation of being a manufacturer