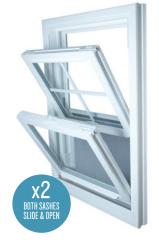

esentative.





#### STANDARD VINYL COLORS

#### INTERIOR/EXTERIOR





Replacement orders may require a custom color match.

#### EXTERIOR PAINT OPTIONS

Actual colors may be slightly different than those shown.



#### **GRID DESIGN OPTIONS**

Grid-between-the-glass (GBG) options include our 9/16" or 3/4" Flat grid as well as 11/16" or 1" Contoured grid in several different patterns to suit your design taste.



#### **AVAILABLE IN SIX DIFFERENT STYLES**









Double Hung

Double Slider

Single Hung

Fixed Picture

A Variety of Fixed Architectural Shapes





IF YOU CAN DREAM IT, WE CAN MAKE IT.

Single Slider

All of our windows are custom built to your order. Speak to your West Window sales representative for more information on custom shapes, sizes and options.

#### DOUBLE HUNG



SINGLE HUNG



## Why $WestEdge^{TM}$

#### **EASY MAINTENANCE & OPERATION**

Durable solid vinyl construction for long lasting beauty and tilt in sashes for easy cleaning make the WestEdge $^{\text{TM}}$  simple to maintain and enjoy.

#### **COMFORT**

High efficiency vinyl combined with advanced Low-E<sup>2</sup> glass and warm edge spacer technology help keep your home comfortable year-round.

#### CONFIDENCE

WestEdge™ windows are independently tested and certified, and made by a company that has faithfully stood behind their products with great quality and service since 1949.

#### SLIDING WINDOWS

Our easy operating sliders look and perform great year after year.









# West Window

**SINCE 1949** 

We appreciate you considering West Window. We have built a reputation of being