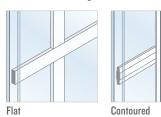

#### **GRID DESIGN OPTIONS**

Grid-between-the-glass (GBG) options include our 9/16" or 3/4" Flat grid as well as 11/16" or 1" Contoured grid in several different patterns to suit your design taste.