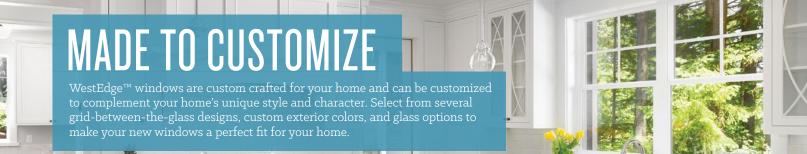

#### **GRID DESIGN OPTIONS**

Grid-between-the-glass (GBG) options include our 9/16" or 3/4" Flat grid as well as 11/16" or 1" Contoured grid in several different patterns to suit your design taste.