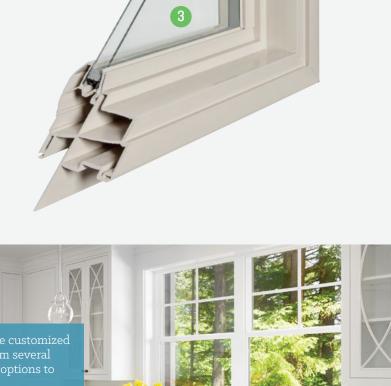

3 CARDINAL LoE<sup>2</sup> GLASS

Go beyond ordinary glass and let Low-E<sup>2</sup>-270 help you handle the weather.

L<sub>0</sub>E<sup>2</sup> **270** 

STANDARD

Advanced performance glass for most climates

240

OPTIONAL.

Solar and Glare Control LoE<sup>3</sup>

366

OPTIONAL

Ultimate performance glass for all climates

ENERGY STAR qualified versions of this product are available for whatever region your home is in. Ask your sales representative for details.